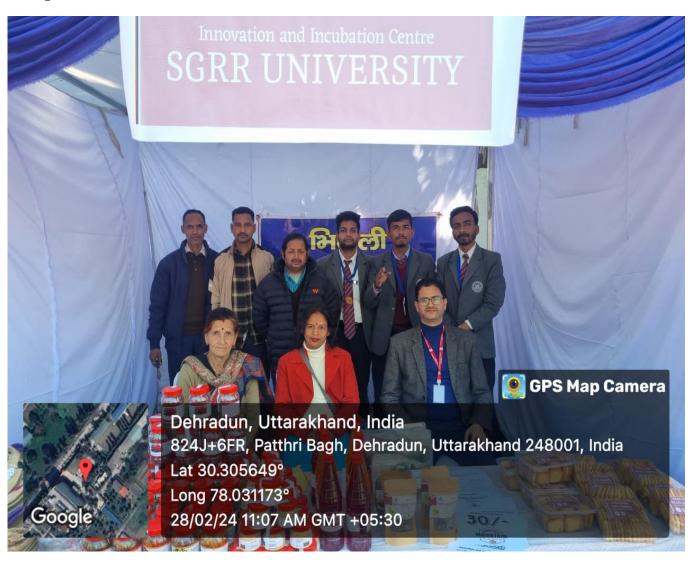

# **Innovation and Incubation Centre**

Shri Guru Ram Rai Univesity Dehradun, Uttarakhand

## 28th February 2024:

#### **Exhibited the IIC stall at the Kishan Mela:**

Exhibited products of Mountain Bakes, and the Bhitoli Women Social Research and Rural Development Centre Nainital.



Dr. Dwarika Maithani Director- IIC, SGRR University

#### **About the Exhibition**

On Wednesday, the 28th of February 2024, we exhibited in the Kishan Mela with our Mountain Bakes enterprise product: sugar-free millet cookies, etc. The Innovation and Incubation Centre, Shri Guru Ram Rai University, Dehradun also help out the Bhitoli Women Social Research and Rural Development Centre Nainital in branding and selling their products in the Kishan Mela.

### Glimpse of the IIC stall at the Kishan Mela: