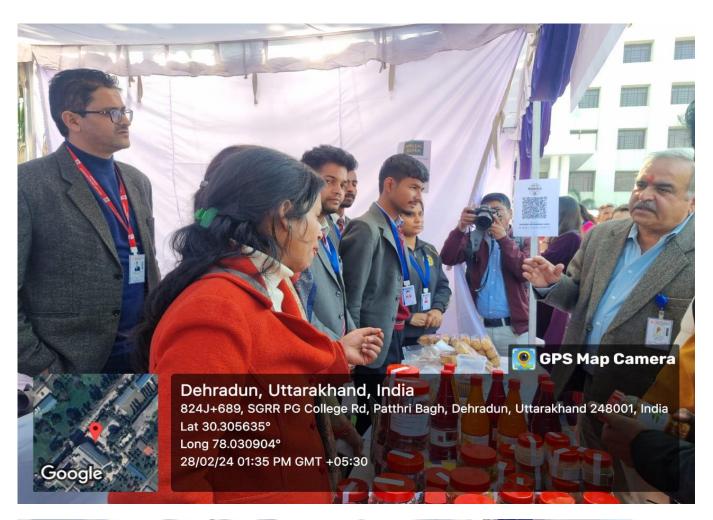

# **Innovation and Incubation Centre**

Shri Guru Ram Rai Univesity Dehradun, Uttarakhand

## 28th February 2024:

#### **Exhibited the IIC stall at the Kishan Mela:**

Exhibited products of Mountain Bakes, and the Bhitoli Women Social Research and Rural Development Centre Nainital.



Dr. Dwarika Maithani Director- IIC, SGRR University

#### **About the Exhibition**

On Wednesday, the 28th of February 2024, we exhibited in the Kishan Mela with our Mountain Bakes enterprise product: sugar-free millet cookies, etc. The Innovation and Incubation Centre, Shri Guru Ram Rai University, Dehradun also help out the Bhitoli Women Social Research and Rural Development Centre Nainital in branding and selling their products in the Kishan Mela.

### Glimpse of the IIC stall at the Kishan Mela: