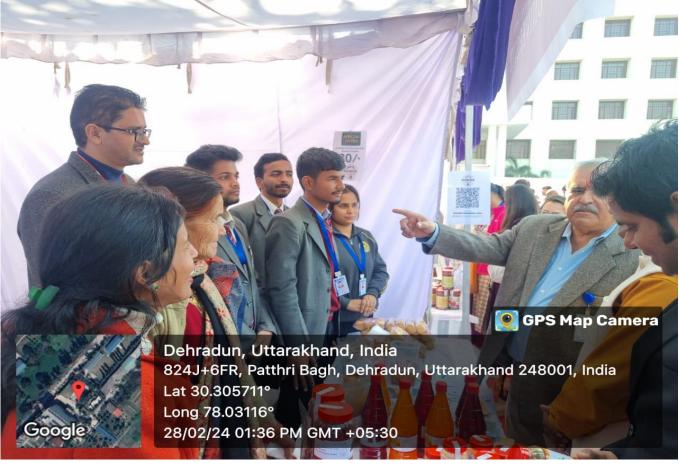

# **Innovation and Incubation Centre**

Shri Guru Ram Rai Univesity Dehradun, Uttarakhand

## 28th February 2024:

#### **Exhibited the IIC stall at the Kishan Mela:**

Exhibited products of Mountain Bakes, and the Bhitoli Women Social Research and Rural Development Centre Nainital.



Dr. Dwarika Maithani Director- IIC, SGRR University

#### **About the Exhibition**

On Wednesday, the 28th of February 2024, we exhibited in the Kishan Mela with our Mountain Bakes enterprise product: sugar-free millet cookies, etc. The Innovation and Incubation Centre, Shri Guru Ram Rai University, Dehradun also help out the Bhitoli Women Social Research and Rural Development Centre Nainital in branding and selling their products in the Kishan Mela.

### Glimpse of the IIC stall at the Kishan Mela: