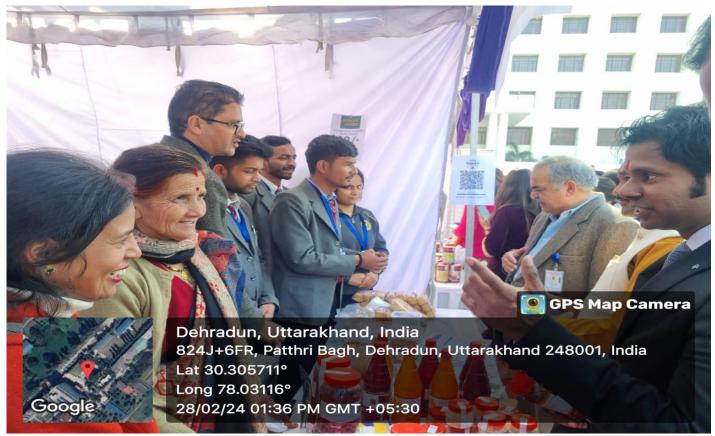

#### **Exhibited the IIC stall at the Kishan Mela:**

Exhibited products of Mountain Bakes, and the Bhitoli Women Social Research and Rural Development Centre Nainital.

Dr. Dwarika Maithani Director- IIC, SGRR University

#### **About the Exhibition**

On Wednesday, the 28th of February 2024, we exhibited in the Kishan Mela with our Mountain Bakes enterprise product: sugar-free millet cookies, etc. The Innovation and Incubation Centre, Shri Guru Ram Rai University, Dehradun also help out the Bhitoli Women Social Research and Rural Development Centre Nainital in branding and selling their products in the Kishan Mela.

### Glimpse of the IIC stall at the Kishan Mela: