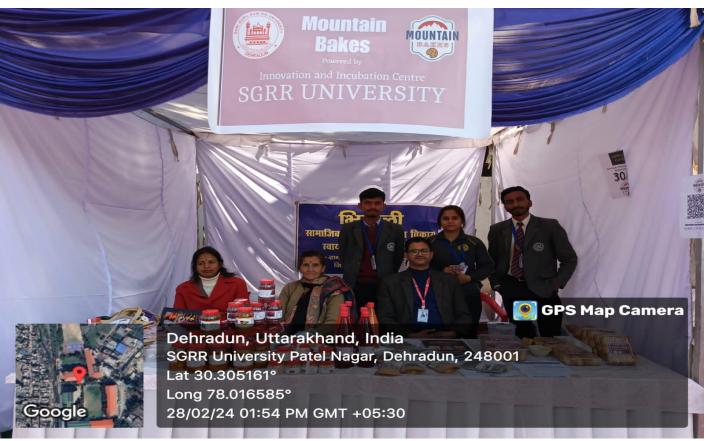

#### **Exhibited the IIC stall at the Kishan Mela:**

Exhibited products of Mountain Bakes, and the Bhitoli Women Social Research and Rural Development Centre Nainital.

Dr. Dwarika Maithani Director- IIC, SGRR University

#### **About the Exhibition**

On Wednesday, the 28th of February 2024, we exhibited in the Kishan Mela with our Mountain Bakes enterprise product: sugar-free millet cookies, etc. The Innovation and Incubation Centre, Shri Guru Ram Rai University, Dehradun also help out the Bhitoli Women Social Research and Rural Development Centre Nainital in branding and selling their products in the Kishan Mela.

### Glimpse of the IIC stall at the Kishan Mela: